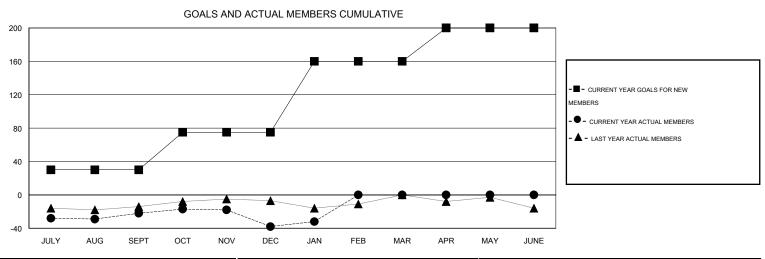

## GMT: ED LECIUS LOCATION NEW YORK

|  | GMT CA 1   |
|--|------------|
|  | OIIII O/ C |

| Clubs                 |                  |           |                  | Members               |               |                    |                                     |                    |                  |
|-----------------------|------------------|-----------|------------------|-----------------------|---------------|--------------------|-------------------------------------|--------------------|------------------|
| RESULTS FOR 2015-2016 |                  |           |                  | RESULTS FOR 2015-2016 |               |                    |                                     |                    |                  |
| QUARTER               | NEW CLUB<br>GOAL | NEW CLUBS | DROPPED<br>CLUBS | NET<br>GAIN/LOSS      | QUARTER       | NEW MEMBER<br>GOAL | CHARTER AND<br>NEW MEMBERS<br>ADDED | DROPPED<br>MEMBERS | NET<br>GAIN/LOSS |
| JULY/AUG/SEPT         | 1                | 0         | 0                | 0                     | JULY/AUG/SEPT | 30                 | 21                                  | 43                 | -22              |
| OCT/NOV/DEC           | 1                | 0         | 2                | -2                    | OCT/NOV/DEC   | 45                 | 31                                  | 47                 | -16              |
| JAN/FEB/MAR           | 2                | 0         | 0                | 0                     | JAN/FEB/MAR   | 85                 | 21                                  | 15                 | 6                |
| APR/MAY/JUNE          | 1                | 0         | 0                | 0                     | APR/MAY/JUNE  | 40                 | 0                                   | 0                  | 0                |

## GOALS AND ACTUAL NEW CLUBS CUMULATIVE

| DROPPED CLUBS: 2                |                | 22 CLUBS OF 40 ADDED 1 OR MORE<br>NEW MEMBERS | GENDER DISTRIBUTION  MALE 672 (56.38%) |              |           |
|---------------------------------|----------------|-----------------------------------------------|----------------------------------------|--------------|-----------|
| DROPPED MEMBERS                 |                |                                               | FEMALE                                 | 520 (43.62%) |           |
| DECEASED  CLUB CANCELLED  OTHER | 14<br>15<br>76 | CLICK HERE FOR HEALTH ASSESSMENT DATA         | FAMILY UNIT MEMBERS HEAD OF HOUSEHOLD  |              | 186<br>86 |
| TOTAL                           | 105            |                                               | NON-HEAD OF HOUSEHOL                   | .D           | 100       |