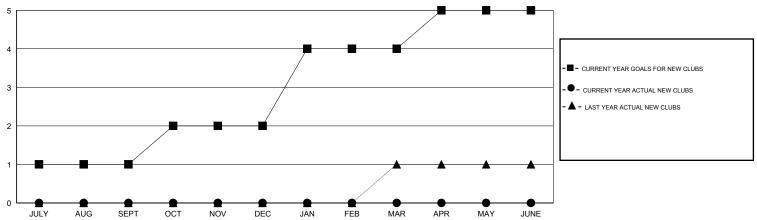

## GMT: ED LECIUS LOCATION NEW YORK

|  | GMT CA 1   |
|--|------------|
|  | OIIII O/ C |

| Clubs                 |                  |           |                  | Members               |               |                    |                                     |                    |                  |
|-----------------------|------------------|-----------|------------------|-----------------------|---------------|--------------------|-------------------------------------|--------------------|------------------|
| RESULTS FOR 2015-2016 |                  |           |                  | RESULTS FOR 2015-2016 |               |                    |                                     |                    |                  |
| QUARTER               | NEW CLUB<br>GOAL | NEW CLUBS | DROPPED<br>CLUBS | NET<br>GAIN/LOSS      | QUARTER       | NEW MEMBER<br>GOAL | CHARTER AND<br>NEW MEMBERS<br>ADDED | DROPPED<br>MEMBERS | NET<br>GAIN/LOSS |
| JULY/AUG/SEPT         | 1                | 0         | 0                | 0                     | JULY/AUG/SEPT | 30                 | 21                                  | 43                 | -22              |
| OCT/NOV/DEC           | 1                | 0         | 2                | -2                    | OCT/NOV/DEC   | 45                 | 31                                  | 47                 | -16              |
| JAN/FEB/MAR           | 2                | 0         | 0                | 0                     | JAN/FEB/MAR   | 85                 | 21                                  | 15                 | 6                |
| APR/MAY/JUNE          | 1                | 0         | 0                | 0                     | APR/MAY/JUNE  | 40                 | 0                                   | 0                  | 0                |

## GOALS AND ACTUAL NEW CLUBS CUMULATIVE

| DROPPED CLUBS: 2                |                | 22 CLUBS OF 40 ADDED 1 OR MORE<br>NEW MEMBERS | GENDER DISTRIBUTION  MALE 672 (56.38%) |              |           |
|---------------------------------|----------------|-----------------------------------------------|----------------------------------------|--------------|-----------|
| DROPPED MEMBERS                 |                |                                               | FEMALE                                 | 520 (43.62%) |           |
| DECEASED  CLUB CANCELLED  OTHER | 14<br>15<br>76 | CLICK HERE FOR HEALTH ASSESSMENT DATA         | FAMILY UNIT MEMBERS HEAD OF HOUSEHOLD  |              | 186<br>86 |
| TOTAL                           | 105            |                                               | NON-HEAD OF HOUSEHOL                   | .D           | 100       |